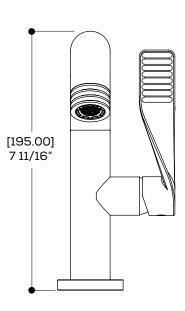

### SPECS AT LARGE

Overall spout projection: 8 1/16 " CC spout projection: 6 1/2" Total faucet height: 7 11/16" Flow rate: 1.75 gpm Mounting hole: 1 3/8" Counter depth: 1 3/8"