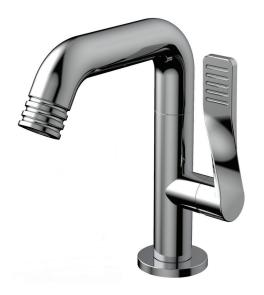

# Tubo 12014 single-hole lavatory faucet

#### FEATURES

Solid brass construction Crystal clear water flow, orientable Single volume and temperature lever control Press pop-up drain with overflow included 3/8" connection