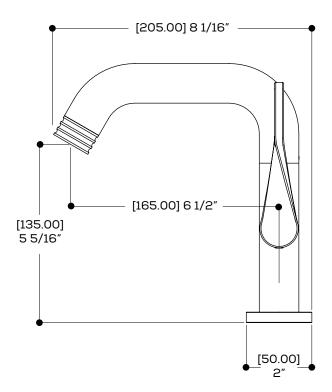

### SPECS AT LARGE

Overall spout projection: 8 1/16 " CC spout projection: 6 1/2" Total faucet height: 7 11/16" Flow rate: 1.75 gpm Mounting hole: 1 3/8" Counter depth: 1 3/8"